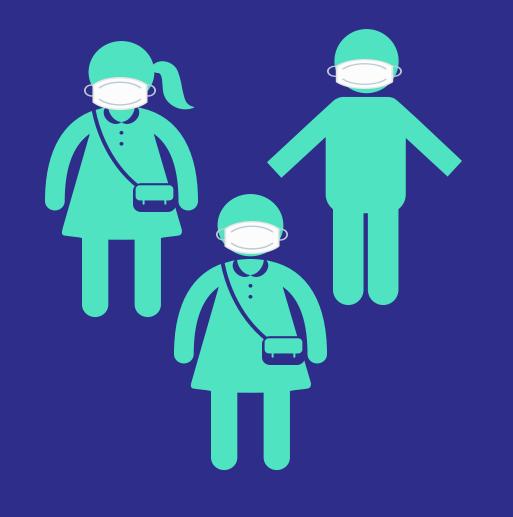

# **Exposed Unmasked**

When a masked child has symptoms or tests positive and those exposed are not wearing masks

**ISOLATE** 

## **No One Masked**

When an unmasked child has symptoms or tests positive and those exposed are not wearing masks