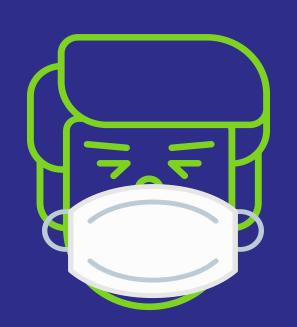

## **Everyone Masked**

When a masked child has symptoms or tests positive and those exposed are wearing masks

COVID POSITIVE

EXPOSED

# **Exposed Masked**

When an unmasked child has symptoms or tests positive and those exposed are wearing masks