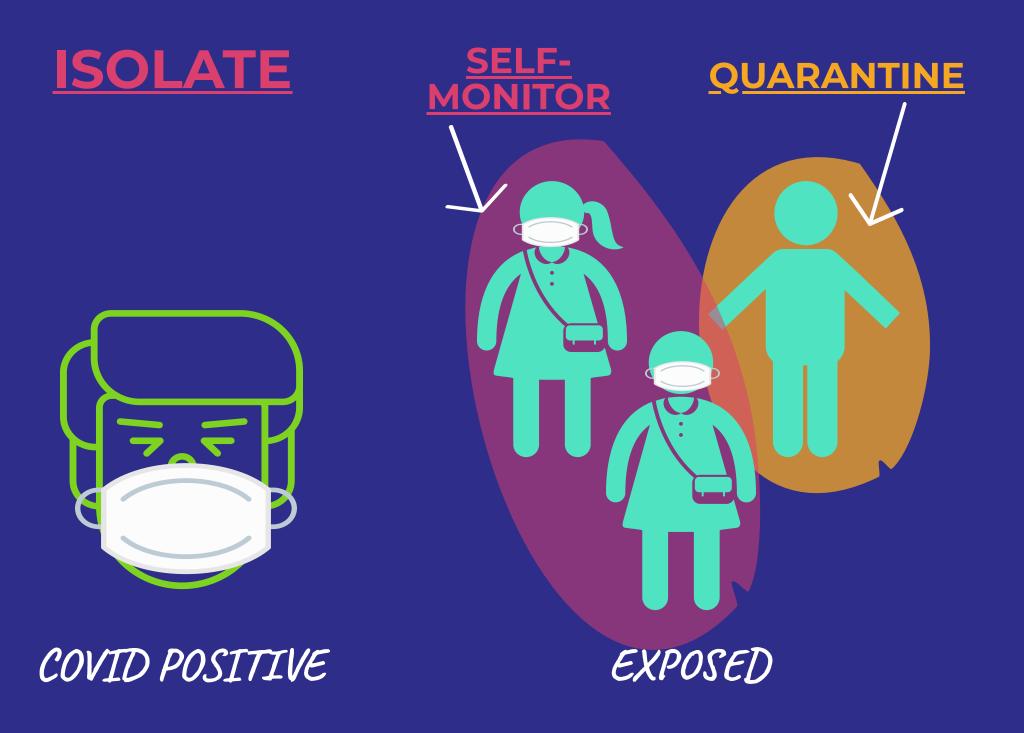

# school investigations

#### WITH NO DOCUMENTED TRANSMISSION IN A CLASSROOM SETTING

COVID POSITIVE

EXPOSED

## **Everyone Masked**

When a masked child has symptoms or tests positive and those exposed are wearing masks

COVID POSITIVE

EXPOSED

#### **QUARANTINE**

COVID POSITIVE

EXPOSED