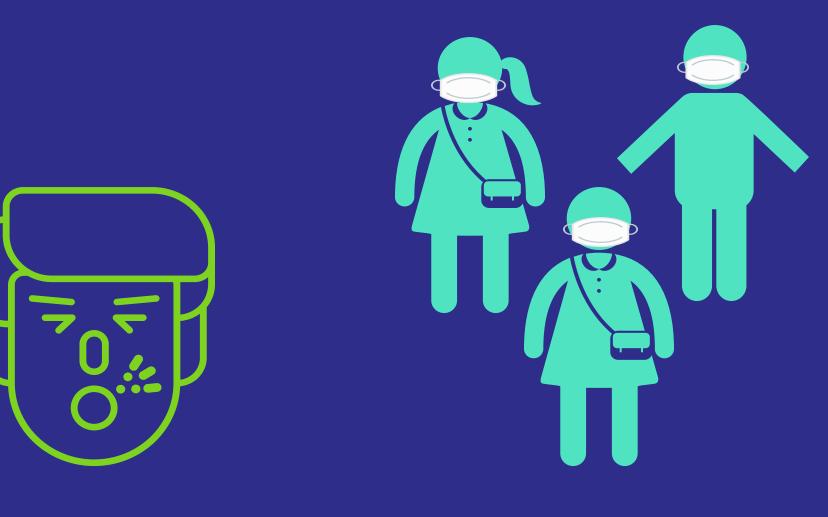

# **Exposed Unmasked**

When a masked child has symptoms or tests positive and those exposed are not wearing masks

**ISOLATE** 

## **No One Masked**

When an unmasked child has symptoms or tests positive and those exposed are not wearing masks